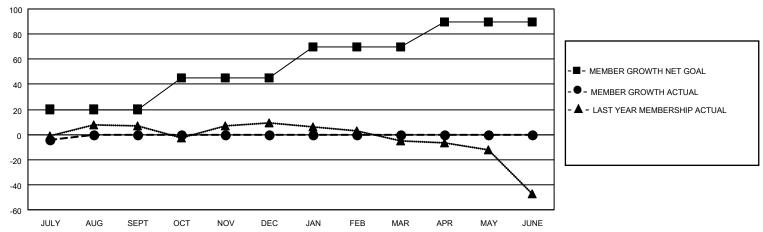

## MONTHLY MEMBERSHIP PROGRESS REPORT

LOCATION MONTANA District 37 Results as of: 7/31/2020

| Clubs         |               |             |               | Members               |                        |                         |                                                    |  |
|---------------|---------------|-------------|---------------|-----------------------|------------------------|-------------------------|----------------------------------------------------|--|
|               | RESULTS FOR   | R 2020-2021 |               | RESULTS FOR 2020-2021 |                        |                         |                                                    |  |
| QUARTER       | NEW CLUB GOAL | NEW CLUBS   | DROPPED CLUBS | QUARTER MEMI          | BER GROWTH NET<br>GOAL | MEMBER GROWTH<br>ACTUAL | DROPPED<br>MEMBERS ACTUAL<br>(including transfers) |  |
| JULY/AUG/SEPT | 1             | 0           | 0             | JULY/AUG/SEPT         | 20                     | 6                       | 7                                                  |  |
| OCT/NOV/DEC   | 0             | 0           | 0             | OCT/NOV/DEC           | 25                     | 0                       | 0                                                  |  |
| JAN/FEB/MAR   | 1             | 0           | 0             | JAN/FEB/MAR           | 25                     | 0                       | 0                                                  |  |
| APR/MAY/JUNE  | 0             | 0           | 0             | APR/MAY/JUNE          | 20                     | 0                       | 0                                                  |  |

## GOALS AND ACTUAL MEMBERS CUMULATIVE

| DROPPED CLUBS: 0 |   | 3 CLUBS OF 67 ADDED 1 OR MORE<br>NEW MEMBERS | GENDER DISTRIBUTION  MALE 1,176 (72.06%) |              |     |
|------------------|---|----------------------------------------------|------------------------------------------|--------------|-----|
| DROPPED MEMBERS  |   |                                              | FEMALE                                   | 456 (27.94%) |     |
| DECEASED         | 1 | CLICK HERE FOR CUMULATIVE                    | TOTAL FAMILY UNIT MEMBERS                |              | 297 |
| CLUB CANCELLED   | 0 | MEMBERSHIP DATA                              | 5                                        |              | 150 |
| OTHER 6          |   |                                              | FAMILY MEMBERS PAYING HALF DUES          |              | 150 |
| TOTAL            | 7 |                                              |                                          |              |     |