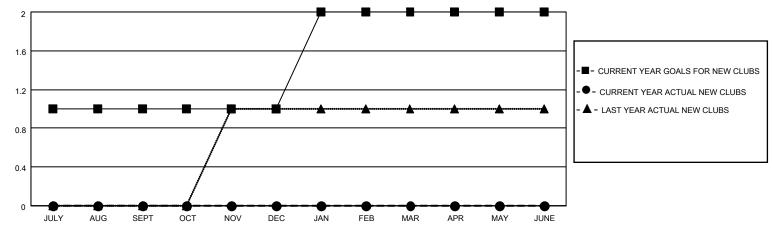

## MONTHLY MEMBERSHIP PROGRESS REPORT

LOCATION MONTANA District 37 Results as of: 7/31/2020

| Clubs         |               |             |               | Members               |                        |                         |                                                    |  |
|---------------|---------------|-------------|---------------|-----------------------|------------------------|-------------------------|----------------------------------------------------|--|
|               | RESULTS FOR   | R 2020-2021 |               | RESULTS FOR 2020-2021 |                        |                         |                                                    |  |
| QUARTER       | NEW CLUB GOAL | NEW CLUBS   | DROPPED CLUBS | QUARTER MEMI          | BER GROWTH NET<br>GOAL | MEMBER GROWTH<br>ACTUAL | DROPPED<br>MEMBERS ACTUAL<br>(including transfers) |  |
| JULY/AUG/SEPT | 1             | 0           | 0             | JULY/AUG/SEPT         | 20                     | 6                       | 7                                                  |  |
| OCT/NOV/DEC   | 0             | 0           | 0             | OCT/NOV/DEC           | 25                     | 0                       | 0                                                  |  |
| JAN/FEB/MAR   | 1             | 0           | 0             | JAN/FEB/MAR           | 25                     | 0                       | 0                                                  |  |
| APR/MAY/JUNE  | 0             | 0           | 0             | APR/MAY/JUNE          | 20                     | 0                       | 0                                                  |  |

## GOALS AND ACTUAL NEW CLUBS CUMULATIVE